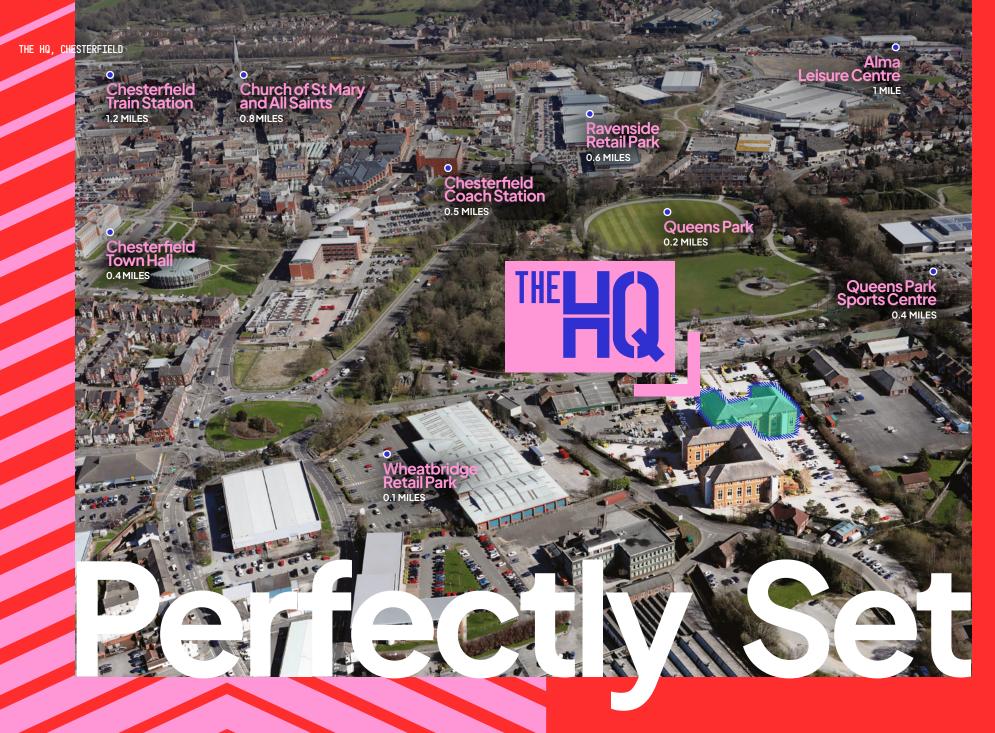

# Good to go

Set within easy reach of the M1 motorway and the rest of the UK, The HQ goes the distance when it comes to connectivity.

Easily found, take the A61/A617 roundabout and head towards the town centre. Turn left onto the A619 past Ravenside Retail Park and Queen's Park. Finally, turn left onto Boythorpe Road and The HQ will be sure to stand out on your right.