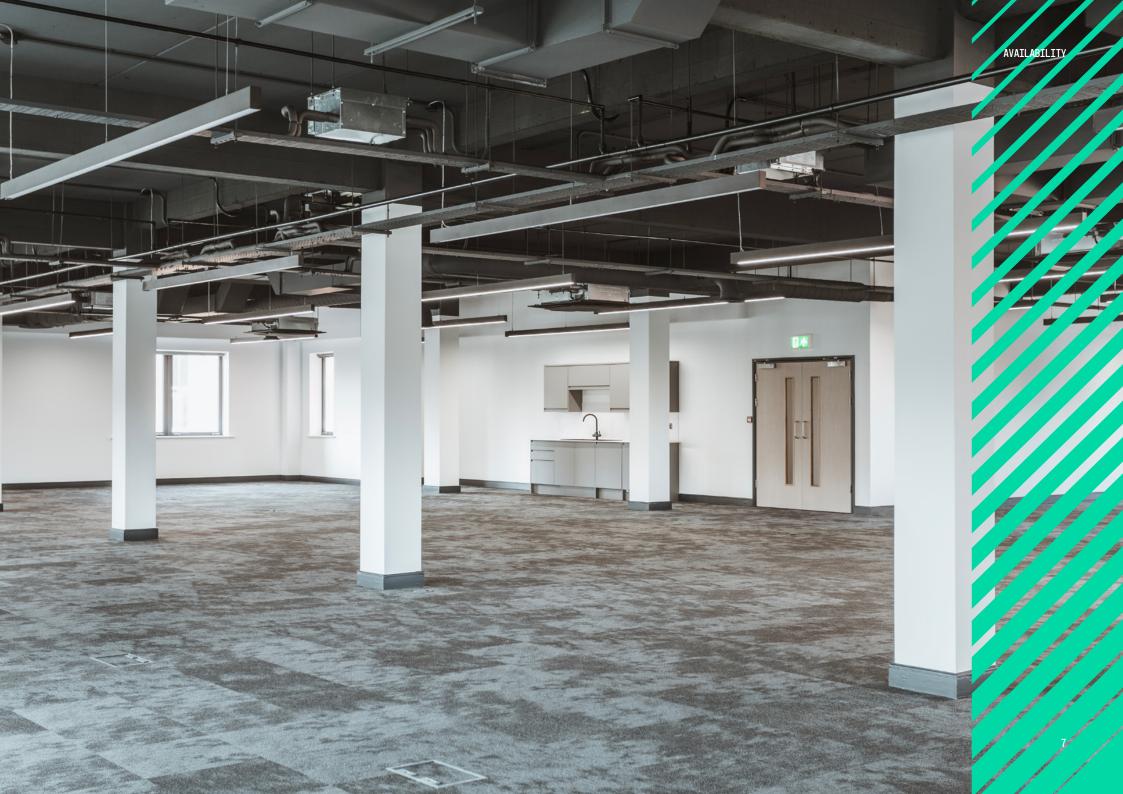

## **<u>UStandard</u>**

Fully-equipped spaces for businesses to set up in, The HQ boasts raised access floors, shower facilities, lift access, as well as generous car parking. The HQ Boythorpe Road is a purpose-built, modern fourstorey office building with a central core arrangement. It offers a total of 14,039 SQ FT of space, with units starting from 439 SQ FT. The HQ is finished to Grade A specification and offers a flexible working environment to suit all business needs, along with ample on-site car parking.

#### **AVAILABLE SPACE**

14,039 SQ FT

Four storeys of grade A office space to suit any business needs, ranging from 439 SQ FT to 14,039 SQ FT.

|            | SQ FT  |  |
|------------|--------|--|
| GF Suite 4 | 578    |  |
| GF Suite 5 | 468    |  |
| GF Suite 6 | 439    |  |
| lst        | 10,828 |  |
| 2nd (RHS)  | 1,726  |  |