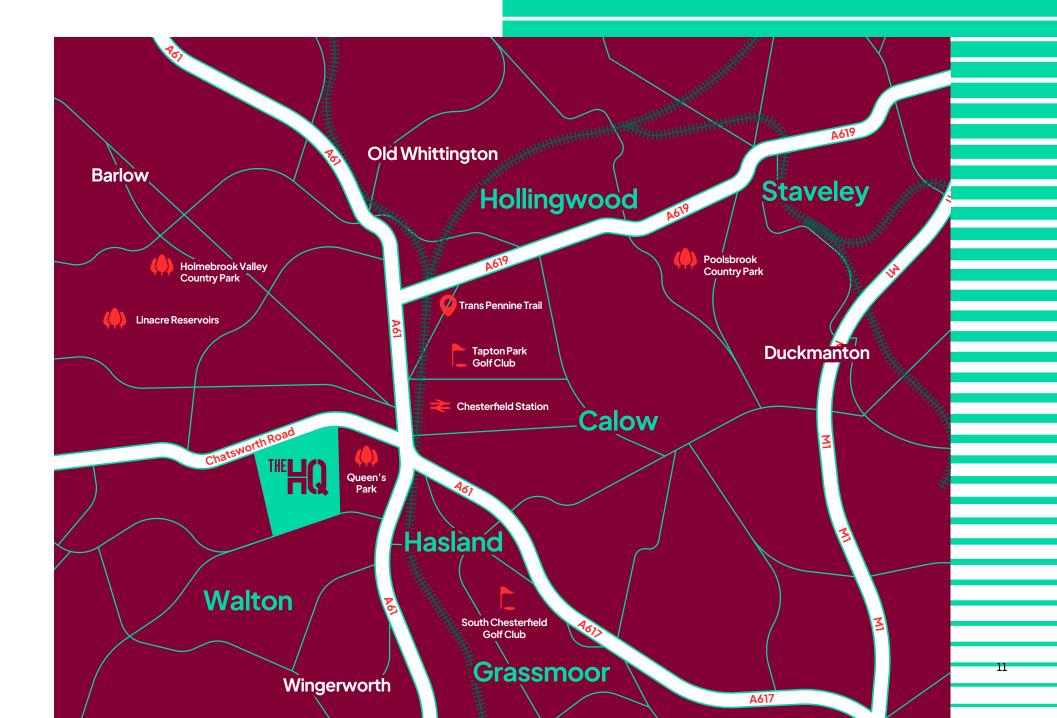

# Good to go

Set within easy reach of the M1 motorway and the rest of the UK, The HQ goes the distance when it comes to connectivity.

Easily found, take the A61/A617 roundabout and head towards the town centre. Turn left onto the A619 past Ravenside Retail Park and Queen's Park. Finally, turn left onto Boythorpe Road and The HQ will be sure to stand out on your right.