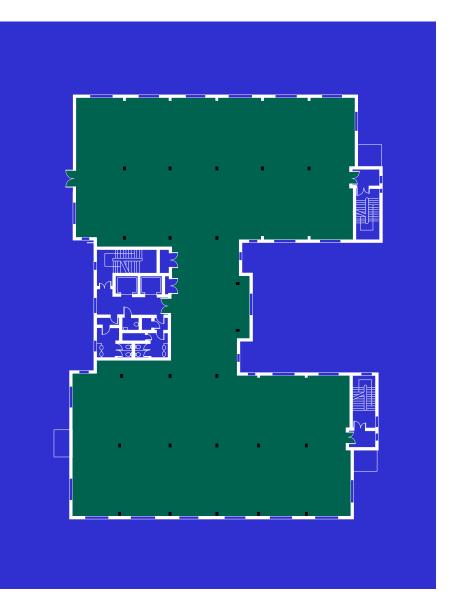

#### **AVAILABLE SPACE**

14,039 SQ FT

Four storeys of grade A office space to suit any business needs, ranging from 439 SQ FT to 14,039 SQ FT.

|            | SQ FT  |  |
|------------|--------|--|
| GF Suite 4 | 578    |  |
| GF Suite 5 | 468    |  |
| GF Suite 6 | 439    |  |
| lst        | 10,828 |  |
| 2nd (RHS)  | 1,726  |  |